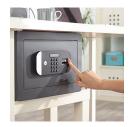

## You Value it, We Protect it.

At Yale, we pride ourselves in protecting the things that matter the most to you. The maximum security fingerprint safe provides you with security and the convenience of easy opening using your fingerprint and the ability to store up to 100 fingerprints.

Whether that's your camera to capture those special moments or a sentimental belonging, we have the right safe to suit you.

Secure and quick access

Enjoy the convenience of easy opening thanks to the built-in fingerprint sensor and keep your belongings safe. Store up to 100 fingerprints.

Flexibility

You can now choose how to protect your belongings either by fingerprint, pin code or mechanical key to open the safe.

An ASSA ABLOY Group brand ASSA ABLOY