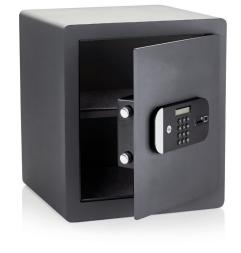

Modern design to suit your home

Plus modern functions such as fingerprint access, automatic door opening and LCD keypad display for quick access. You can also keep your things organised with internal hooks and an internal light to clearly display your belongings.

Enhanced security for total peace of mind

For enhanced security, the safes come with a motorised locking mechanism, two anti-saw locking bolts (20mm), a laser-cut door and anti-drill plates – for maximum security.